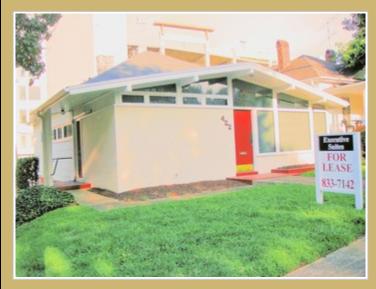

### **PHOTO GALLERY**

The Front Of The Building on Saint Marv's

View Of Kitchen (With Stove & Refrigerator

Side View Of Building From Tucker Street

Another View Of Side Of Building Facing Tu

View Of Private Bathroom With Shower