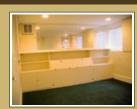

### **RENTAL FEATURES:**

- \* 2 Private Offices Spacious 500 Sq. Ft. Executive Office Suites in a quiet, professional environment.
- \* Features two 11' X 11' Offices with adjoining door and direct entry from street.
- \* Kitchen equipped with stove, refrigerator, double basin sink with base cabinet and drawers.
- \* Bathroom complete with shower, sink, commode, mirrored wall, and customized blinds.
- \* Multiple storage areas such as 4' X 11' storage room and 5' X 5' full length closet.
- \* Built in shelves on each wall as well as customized shelving from floor to ceiling between offices.
- \* Attractive overhead recessed lights throughout entire office area.
- \* Rent includes all utilities (electricity and water.)
- \* One Year Standard Commercial Lease.

### **OFFICE AMENITIES**

- Kitchen
- Reserved Parking
- Customized Shelving
- Utilities Included
- Central Air
- Recessed LightsBathroom Shower
- Storage Room
- Private Entrance
- Professional Building
- Utilties Included
- Bookshelves
- Full Sized Closet

View Of Rear Entrances To Office Building

Bookshelf & View Of Office

View of 2nd Office With Customized Shelvi

h Customized Shelvi View Of Side Of Building Facing Tucker Str PAUL JANSEN | 919-833-7142 | PJANSEN@JANSENPROPERTIES.COM