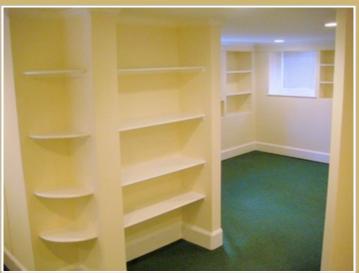

### **RENTAL FEATURES:**

- \* 2 Private Offices Spacious 500 Sq. Ft. Executive Office Suites in a quiet, professional environment.
- \* Features two 11' X 11' Offices with adjoining door and direct entry from street.
- \* Kitchen equipped with stove, refrigerator, double basin sink with base cabinet and drawers.
- \* Bathroom complete with shower, sink, commode, mirrored wall, and customized blinds.
- \* Multiple storage areas such as 4' X 11' storage room and 5' X 5' full length closet.
- \* Built in shelves on each wall as well as customized shelving from floor to ceiling between offices.
- \* Attractive overhead recessed lights throughout entire office area.
- \* Rent includes all utilities (electricity and water.)
- \* One Year Standard Commercial Lease.

### **OFFICE AMENITIES**

- Kitchen
- Reserved Parking
- Customized Shelving
- Utilities Included
- Central Air
- Recessed LightsBathroom Shower
- Storage Room
- Private Entrance
- Professional Building
- Utilties Included
- Bookshelves
- Full Sized Closet

View of Rear Corner and Side Of Building

Front View Of Building On Saint Marv's Str

Exceptional 530 Sq. Ft. Executive Suites

PAUL JANSEN | 919-833-7142 | PJANSEN@JANSENPROPERTIES.COM

View of 2nd 11' X 11' Office With Shelvin

View Of Rear Entrances To Office Building

Bookshelf & View Of Office

View of 2nd Office With Customized Shelvi

h Customized Shelvi View Of Side Of Building Facing Tucker Str PAUL JANSEN | 919-833-7142 | PJANSEN@JANSENPROPERTIES.COM