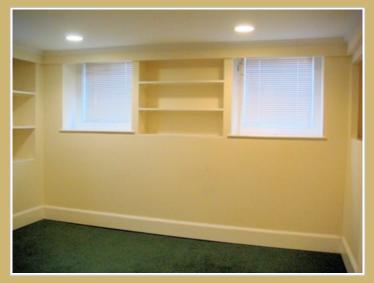

### **RENTAL FEATURES:**

- \* 2 Private Offices Spacious 500 Sq. Ft. Executive Office Suites in a quiet, professional environment.
- \* Features two 11' X 11' Offices with adjoining door and direct entry from street.
- \* Kitchen equipped with stove, refrigerator, double basin sink with base cabinet and drawers.
- \* Bathroom complete with shower, sink, commode, mirrored wall, and customized blinds.
- \* Multiple storage areas such as 4' X 11' storage room and 5' X 5' full length closet.
- \* Built in shelves on each wall as well as customized shelving from floor to ceiling between offices.
- \* Attractive overhead recessed lights throughout entire office area.
- \* Rent includes all utilities (electricity and water.)
- \* One Year Standard Commercial Lease.

View Of Rear Entrances To Office Building

Bookshelf & View Of Office

View of 2nd Office With Customized Shelvi

h Customized Shelvi View Of Side Of Building Facing Tucker Str PAUL JANSEN | 919-833-7142 | PJANSEN@JANSENPROPERTIES.COM