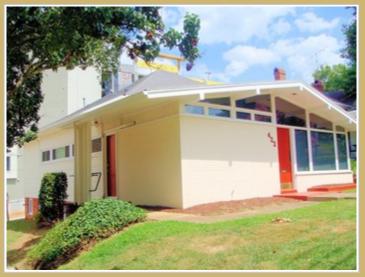

### **PHOTO GALLERY**

The Front Of The Building on Saint Marv's

View Of Kitchen (With Stove & Refrigerator

Side View Of Building From Tucker Street

Another View Of Side Of Building Facing Tu

View Of Private Bathroom With Shower

PAUL JANSEN | 919-833-7142 | PJANSEN@JANSENPROPERTIES.COM

Office Features Vanity Sink & Bathroom W.

Side View Of Building With Off Street Park

Front Left Corner Of Building On Saint Mar

Outside Wall Of 1st Office With Track Ligh

View of Rear Corner and Side Of Building

Front View Of Building On Saint Marv's Str

Exceptional 530 Sq. Ft. Executive Suites

PAUL JANSEN | 919-833-7142 | PJANSEN@JANSENPROPERTIES.COM

View of 2nd 11' X 11' Office With Shelvin