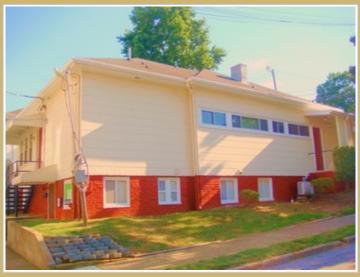

### **PHOTO GALLERY**

The Front Of The Building on Saint Marv's

View Of Kitchen (With Stove & Refrigerator

Side View Of Building From Tucker Street

Another View Of Side Of Building Facing Tu

View Of Private Bathroom With Shower