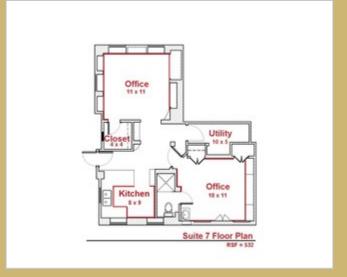

### **RENTAL FEATURES:**

- \* 2 Private Offices Spacious 500 Sq. Ft. Executive Office Suites in a quiet, professional environment.
- \* Features two 11' X 11' Offices with adjoining door and direct entry from street.
- \* Kitchen equipped with stove, refrigerator, double basin sink with base cabinet and drawers.
- \* Bathroom complete with shower, sink, commode, mirrored wall, and customized blinds.
- \* Multiple storage areas such as 4' X 11' storage room and 5' X 5' full length closet.
- \* Built in shelves on each wall as well as customized shelving from floor to ceiling between offices.
- \* Attractive overhead recessed lights throughout entire office area.
- \* Rent includes all utilities (electricity and water.)
- \* One Year Standard Commercial Lease.

This office is ideal for a Solo Professional or Small business Owner who wants a quiet, administrative office for working and occasional meetings. If you are looking for a One or Two person office, or looking to move out of your home office and desire to have a quiet and beautiful office space, with convenience and privacy, this Professional Office Space located in Glenwood South is the perfect space for a Consultant, Sales, or Other Small Business Use. This is an Attractive Office Building with private entrance from parking area directly into this Elegant 530 Sq. Ft. Executive Office Space.Two Large Offices with Built in bookshelves, kitchen, bathroom with shower, plenty of storage space, built in shelving, and more.