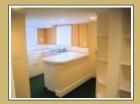

### **RENTAL FEATURES:**

- \* 2 Private Offices Spacious 500 Sq. Ft. Executive Office Suites in a quiet, professional environment.
- \* Features two 11' X 11' Offices with adjoining door and direct entry from street.
- \* Kitchen equipped with stove, refrigerator, double basin sink with base cabinet and drawers.
- \* Bathroom complete with shower, sink, commode, mirrored wall, and customized blinds.
- \* Multiple storage areas such as 4' X 11' storage room and 5' X 5' full length closet.
- \* Built in shelves on each wall as well as customized shelving from floor to ceiling between offices.
- \* Attractive overhead recessed lights throughout entire office area.
- \* Rent includes all utilities (electricity and water.)
- \* One Year Standard Commercial Lease.

### **OFFICE AMENITIES**

- Kitchen
- Reserved Parking
- Customized Shelving
- Utilities Included
- Central Air
- Recessed LightsBathroom Shower
- Storage Room
- Private Entrance
- Professional Building
- Utilties Included
- Bookshelves
- Full Sized Closet

### **PHOTO GALLERY**

The Front Of The Building on Saint Marv's

View Of Kitchen (With Stove & Refrigerator

Side View Of Building From Tucker Street

Another View Of Side Of Building Facing Tu

View Of Private Bathroom With Shower