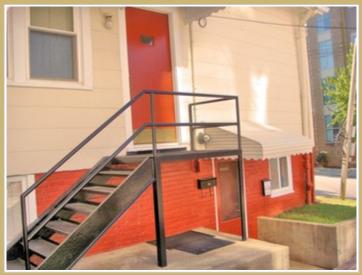

### **PHOTO GALLERY**

The Front Of The Building on Saint Marv's

View Of Kitchen (With Stove & Refrigerator

Side View Of Building From Tucker Street

Another View Of Side Of Building Facing Tu

View Of Private Bathroom With Shower

PAUL JANSEN | 919-833-7142 | PJANSEN@JANSENPROPERTIES.COM

Office Features Vanity Sink & Bathroom W.

Side View Of Building With Off Street Park

Front Left Corner Of Building On Saint Mar

Outside Wall Of 1st Office With Track Ligh

Fntry Door To Suite #7 View Of Extended Rear Parking And Rear Ent PAUL JANSEN | 919-833-7142 | PJANSEN@JANSENPROPERTIES.COM

Close Un Of Private Rear Entry Door To Su

Ground Level View Of Archways to Both Offi