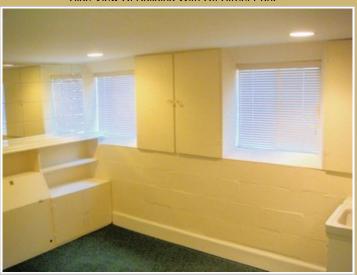

### **RENTAL FEATURES:**

- \* 2 Private Offices Spacious 500 Sq. Ft. Executive Office Suites in a quiet, professional environment.
- \* Features two 11' X 11' Offices with adjoining door and direct entry from street.
- \* Kitchen equipped with stove, refrigerator, double basin sink with base cabinet and drawers.
- \* Bathroom complete with shower, sink, commode, mirrored wall, and customized blinds.
- \* Multiple storage areas such as 4' X 11' storage room and 5' X 5' full length closet.
- \* Built in shelves on each wall as well as customized shelving from floor to ceiling between offices.
- \* Attractive overhead recessed lights throughout entire office area.
- \* Rent includes all utilities (electricity and water.)
- \* One Year Standard Commercial Lease.

### **OFFICE AMENITIES**

- Kitchen
- Reserved Parking
- Customized Shelving
- Utilities Included
- Central Air
- Recessed LightsBathroom Shower
- Storage Room
- Private Entrance
- Professional Building
- Utilties Included
- Bookshelves
- Full Sized Closet