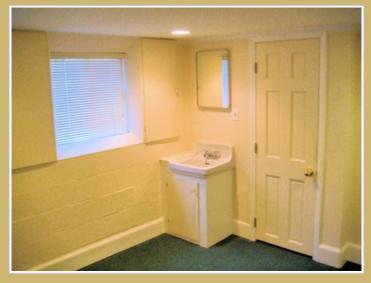

### **RENTAL FEATURES:**

- \* 2 Private Offices Spacious 500 Sq. Ft. Executive Office Suites in a quiet, professional environment.
- \* Features two 11' X 11' Offices with adjoining door and direct entry from street.
- \* Kitchen equipped with stove, refrigerator, double basin sink with base cabinet and drawers.
- \* Bathroom complete with shower, sink, commode, mirrored wall, and customized blinds.
- \* Multiple storage areas such as 4' X 11' storage room and 5' X 5' full length closet.
- \* Built in shelves on each wall as well as customized shelving from floor to ceiling between offices.
- \* Attractive overhead recessed lights throughout entire office area.
- \* Rent includes all utilities (electricity and water.)
- \* One Year Standard Commercial Lease.

### **PHOTO GALLERY**

The Front Of The Building on Saint Marv's

View Of Kitchen (With Stove & Refrigerator

Side View Of Building From Tucker Street

Another View Of Side Of Building Facing Tu

View Of Private Bathroom With Shower