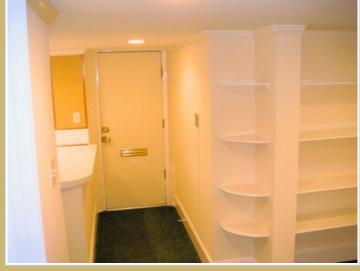

### **RENTAL FEATURES:**

- \* 2 Private Offices Spacious 500 Sq. Ft. Executive Office Suites in a quiet, professional environment.
- \* Features two 11' X 11' Offices with adjoining door and direct entry from street.
- \* Kitchen equipped with stove, refrigerator, double basin sink with base cabinet and drawers.
- \* Bathroom complete with shower, sink, commode, mirrored wall, and customized blinds.
- \* Multiple storage areas such as 4' X 11' storage room and 5' X 5' full length closet.
- \* Built in shelves on each wall as well as customized shelving from floor to ceiling between offices.
- \* Attractive overhead recessed lights throughout entire office area.
- \* Rent includes all utilities (electricity and water.)
- \* One Year Standard Commercial Lease.

### **OFFICE AMENITIES**

- Kitchen
- Reserved Parking
- Customized Shelving
- Utilities Included
- Central Air
- Recessed LightsBathroom Shower
- Storage Room
- Private Entrance
- Professional Building
- Utilties Included
- Bookshelves
- Full Sized Closet

Fntry Door To Suite #7 View Of Extended Rear Parking And Rear Ent PAUL JANSEN | 919-833-7142 | PJANSEN@JANSENPROPERTIES.COM

Close Un Of Private Rear Entry Door To Su

Ground Level View Of Archways to Both Offi