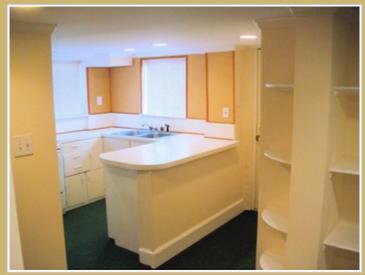

### **PHOTO GALLERY**

The Front Of The Building on Saint Marv's

View Of Kitchen (With Stove & Refrigerator

Side View Of Building From Tucker Street

Another View Of Side Of Building Facing Tu

View Of Private Bathroom With Shower