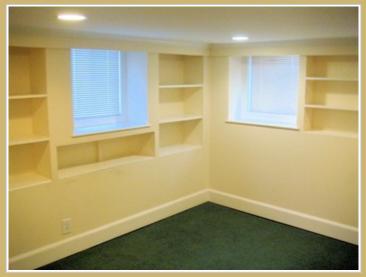

### **RENTAL FEATURES:**

- \* 2 Private Offices Spacious 500 Sq. Ft. Executive Office Suites in a quiet, professional environment.
- \* Features two 11' X 11' Offices with adjoining door and direct entry from street.
- \* Kitchen equipped with stove, refrigerator, double basin sink with base cabinet and drawers.
- \* Bathroom complete with shower, sink, commode, mirrored wall, and customized blinds.
- \* Multiple storage areas such as 4' X 11' storage room and 5' X 5' full length closet.
- \* Built in shelves on each wall as well as customized shelving from floor to ceiling between offices.
- \* Attractive overhead recessed lights throughout entire office area.
- \* Rent includes all utilities (electricity and water.)
- \* One Year Standard Commercial Lease.

### **OFFICE AMENITIES**

- Kitchen
- Reserved Parking
- Customized Shelving
- Utilities Included
- Central Air
- Recessed LightsBathroom Shower
- Storage Room
- Private Entrance
- Professional Building
- Utilties Included
- Bookshelves
- Full Sized Closet

View of Rear Corner and Side Of Building

Front View Of Building On Saint Marv's Str

Exceptional 530 Sq. Ft. Executive Suites

PAUL JANSEN | 919-833-7142 | PJANSEN@JANSENPROPERTIES.COM

View of 2nd 11' X 11' Office With Shelvin

View Of Rear Entrances To Office Building

Bookshelf & View Of Office

View of 2nd Office With Customized Shelvi

h Customized Shelvi View Of Side Of Building Facing Tucker Str PAUL JANSEN | 919-833-7142 | PJANSEN@JANSENPROPERTIES.COM